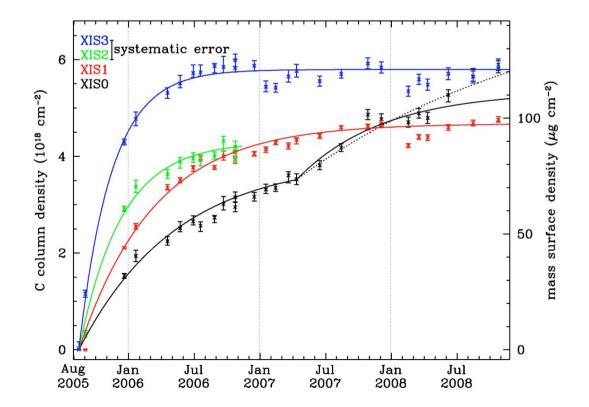

## Update of Contamination Trend Model for XIS0 2009/02/12 XIS team

New CALDB file for XIS0 contamination trend (ae\_xi0\_contami\_20090128.fits) is released. A new trend model of the thickness of the contamination on the XIS0 OBF is implemented in this file, based on recent monitoring observations of the calibration target, E0102-72. The dashed line in the plots indicates the new trend model (only for XIS0) in this release (ae\_xi0\_contami\_20090128.fits), whereas solid lines show the trend models in XIS0,1,2,3 in ae\_xi[0,1,2,3]\_contami\_20081023.fits. Improvement is significant particularly for the observation after middle of 2008.