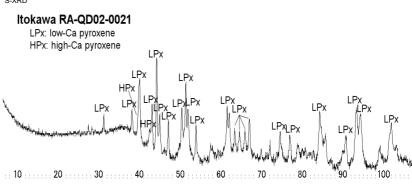

**Elements or phases identified:** (Mg, Si, olivine, pyroxene, aromatic carbon, etc.) XRD : HPx, LPx

Contaminant phases identified: (AI, SUS, carbon particles, etc.) N/A

Sample handling: XRD Attached to carbon fiber with resin.